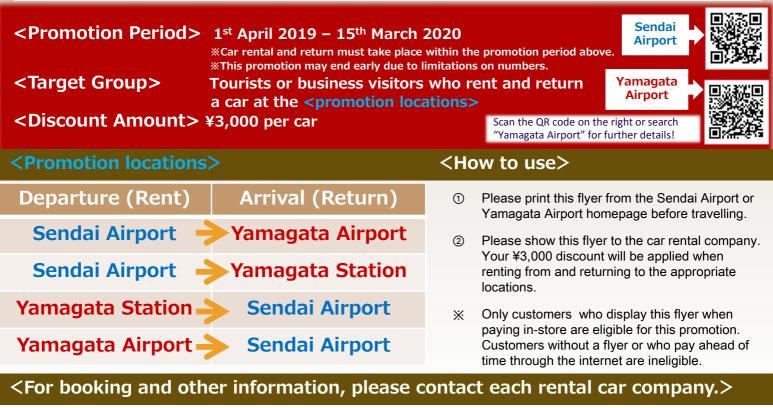

## Sendai Airport ⇔ Yamagata Airport ⇔ Yamagata Station One-Way Car Rental Fee ¥3000 off

| Rental Car                                                                                                                                                      | Contact           | Website                                              |
|-----------------------------------------------------------------------------------------------------------------------------------------------------------------|-------------------|------------------------------------------------------|
| Toyota Rent a Lease<br>Miyagi                                                                                                                                   | +81(0)223-22-0100 | http://www.trl-<br>miyagi.co.jp/english/carrent.html |
| Toyota Rent a Lease<br>Yamagata                                                                                                                                 | +81(0)237-47-0100 | http://rent-toyota.co.jp                             |
| Nippon Rent-A-Car                                                                                                                                               | +81(0)22-382-0971 | https://www.nrgroup-global.com/en/                   |
| Orix Rent-A-Car                                                                                                                                                 | +81(0)223-29-4163 | https://car.orix.co.jp/eng/                          |
| Nissan Rent a Car                                                                                                                                               | +81(0)22-383-2823 | https://nissan-rentacar.com/english/                 |
| <from airport="" prefecture="" sendai="" to="" yamagata=""></from>                                                                                              |                   |                                                      |
| Sendai Airport $\rightarrow$ Sendai Tobu Road Sendai Airport IC $\rightarrow$ (60mins) $\rightarrow$ Yamagata Expressway Yamagata ZAO IC $\rightarrow$ Yamagata |                   |                                                      |